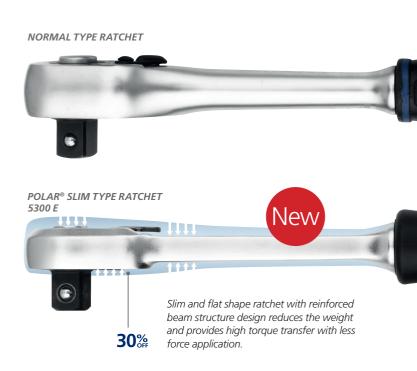

## NEW IMPROVED DESIGN PROVIDES HIGH TORQUE TRANSFER WITH LESS FORCE APPLICATION

Slim ratchet head design is suitable for working in tight and hard-to-access areas.

### HIGH TORQUE PERFORMANCE RESULTS IN OUTSTANDING DURABILITY AND QUALITY