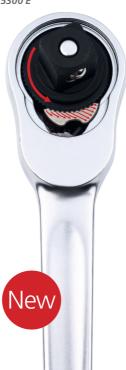

## NEW POLAR® SLIM-TYPE RATCHET

More than 9 teeth bite - technically designed to transfer extreme high torque and extended lifetime.

#### NORMAL TYPE RATCHET

Only 3 teeth bite - unable to concentrate the force powerfully and efficiently.

#### TEETH BITE

|      | NEW POLAR®<br>RATCHET | NORMAL TYPE<br>RATCHET |
|------|-----------------------|------------------------|
| 1/4" | 9 teeth               | 3 teeth                |
| 3/8" | 9 teeth               | 3 teeth                |
| 1/2" | 11 teeth              | 3 teeth                |