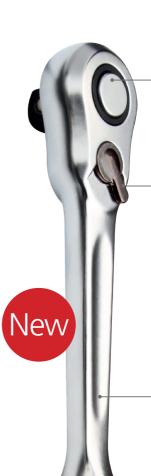

# POLAR® 5300E

**REVERSIBLE LEVER SWITCH**Easy to switch the action

direction.

**QUICK RELEASE**Simply push the release button with one finger with little effort to replace socket quickly and efficiently.

**60 TEETH WITH 6 DEGREE ACTION ARC**Provides extreme high torque for professional users.

**GREAT ACCESSIBILITY**The design of a flat ratchet body and slim ratchet head allows work in confined areas.

**ERGONOMIC HANDLE**Ratchet handle is designed to facilitate right or left hand use and provide great comfort.