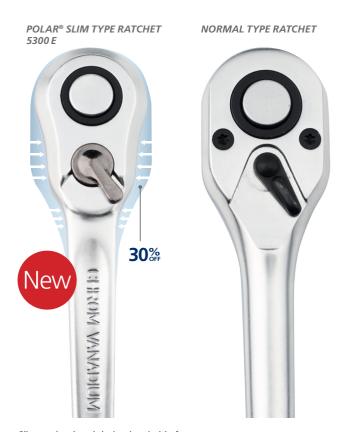

## NEW IMPROVED DESIGN PROVIDES HIGH TORQUE TRANSFER WITH LESS FORCE APPLICATION

Slim ratchet head design is suitable for working in tight and hard-to-access areas.

#### WEIGHT

|      | NEW POLAR®<br>RATCHET | NORMAL TYPE<br>RATCHET | POLAR®<br>WEIGHT % |
|------|-----------------------|------------------------|--------------------|
| 1/4" | 89 g                  | 128 g                  | -30% lower         |
| 3/8" | 217 g                 | 315 g                  | -30% lower         |
| 1/2" | 442 g                 | 645 g                  | -30% lower         |