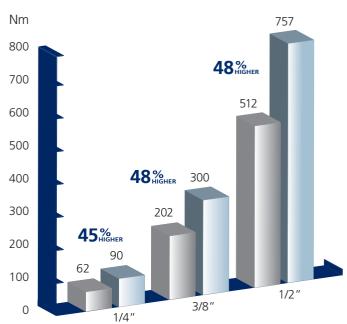

#### PERFORMANCE

|      | NEW POLAR®<br>RATCHET | NORMAL TYPE<br>RATCHET | <b>POLAR</b> PERFORMANCE % |
|------|-----------------------|------------------------|----------------------------|
| 1/4" | 90 Nm                 | 62 Nm                  | 45% higher                 |
| 3/8" | 300 Nm                | 202 Nm                 | 48% higher                 |
| 1/2" | 757 Nm                | 512 Nm                 | 48% higher                 |