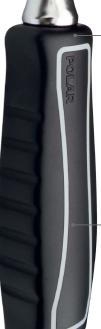

# POLAR 5300E SLIM TYPE RATCHET

# **NEW DESIGN**

## NEW IMPROVED DESIGN PROVIDES HIGH TORQUE TRANSFER WITH LESS FORCE APPLICATION

Slim ratchet head design is suitable for working in tight and hard-to-access areas.

**60 TEETH WITH 6 DEGREE ACTION ARC**Provides extreme high torque for professional users.

**GREAT ACCESSIBILITY**The design of a flat ratchet body and slim ratchet head allows work in confined areas.

**ERGONOMIC HANDLE**Ratchet handle is designed to facilitate right or left hand use and provide great comfort.