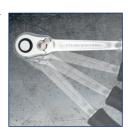

### TEST: POLAR® 5300E VS DIN STANDARD

POLAR® 5300E

Each step of the production of the new POLAR® ratchet, is accompanied by a comprehensive control, guaranteeing the precision and consistency of the ratchet and providing extremely high torque.