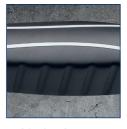

## NEW POLAR® SLIM-TYPE RATCHET

More than 9 teeth bite - technically designed to transfer extreme high torque and extended lifetime.

#### TEETH BITE

|      | NEW POLAR®<br>RATCHET | NORMAL TYPE<br>RATCHET |
|------|-----------------------|------------------------|
| 1/4" | 9 teeth               | 3 teeth                |
| 3/8" | 9 teeth               | 3 teeth                |
| 1/2" | 11 teeth              | 3 teeth                |