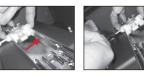

- 1. SIMULTANEOUSLY PUSH THE RELEASE LEVERS ON THE BALL BEARING SLIDES: LEFT GOES UP - RIGHT GOES DOWN.
- 2. PULL THE DRAWER OUT. OBSERVE THE ORIGINAL PIN POSITION ON THE SLIDE AFTER YOU PULL THE DRAWER OUT.
- 3. PRESS THE RIGHT PIN UPWARDS. YOU WILL SEE THE PLASTIC SHEET MOVE TO THE LEFT SIDE AUTOMATICALLY.
- 4. REPEAT THE SAME STEP FOR THE REMAINING BALL BEARING SLIDES.
- 5. MOVE THE PLASTIC SHEET UPWARDS, IN ORDER TO TAKE OUT THE IRON BAR. YOU CAN NOW REMOVE THE BALL BEARING BY REMOVING THE RIVET.