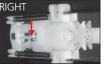

- 1. SIMULTANEOUSLY PUSH THE RELEASE LEVERS ON THE BALL BEARING SLIDES: LEFT GOES UP - RIGHT GOES DOWN.
- 2. PULL THE DRAWER OUT. OBSERVE THE ORIGINAL PIN POSITION ON THE SLIDE AFTER YOU PULL THE DRAWER OUT.
- 3. PRESS THE RIGHT PIN UPWARDS. YOU WILL SEE THE PLASTIC SHEET MOVE TO THE LEFT SIDE AUTOMATICALLY.
- 4. REPEAT THE SAME STEP FOR THE REMAINING BALL BEARING SLIDES.
- 5. MOVE THE PLASTIC SHEET UPWARDS, IN ORDER TO TAKE OUT THE IRON BAR. YOU CAN NOW REMOVE THE BALL BEARING BY REMOVING THE RIVET.