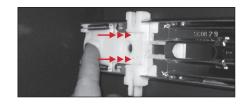

- 1. SIMULTANEOUSLY PUSH THE RELEASE LEVERS ON THE BALL BEARING SLIDES: LEFT GOES UP - RIGHT GOES DOWN.
- 2. PULL THE DRAWER OUT. OBSERVE THE ORIGINAL PIN POSITION ON THE SLIDE AFTER YOU PULL THE DRAWER OUT.
- 3. PRESS THE RIGHT PIN UPWARDS. YOU WILL SEE THE PLASTIC SHEET MOVE TO THE LEFT SIDE AUTOMATICALLY.
- 4. REPEAT THE SAME STEP FOR THE REMAINING BALL BEARING SLIDES.
- 5. MOVE THE PLASTIC SHEET UPWARDS, IN ORDER TO TAKE OUT THE IRON BAR. YOU CAN NOW REMOVE THE BALL BEARING BY REMOVING THE RIVET.