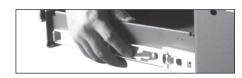

## MOUNTING THE CSS BALL BEARING SLIDES:

6. PUT BACK THE IRON BAR INTO THE PLASTIC SHEET. PLEASE NOTE THAT YOU NEED TO MOVE UP THE PLASTIC SHEET, SO THAT THERE IS ENOUGH SPACE FOR THE IRON BAR.

- 7. PUSH THE PLASTIC SHEET TOWARDS THE FRONT OF THE TROLLEY. **IMPORTANT:** DO THIS ONLY FOR THE RIGHT SIDE.
- 8. CHECK THE PIN POSITION ON THE LEFT AND RIGHT SIDE.
- 9. REPLACE THE DRAWER: MAKE SURE THAT SLIDES ARE 100% EXTRACTED. CAREFULLY INSERT THE DRAWER SLIDES.
- 10. **IMPORTANT:** MAKE SURE THE BALL BEARINGS STAYS IN THE SLIDES.
- 11. PUSH UNTIL YOU HEAR THE CLICK INDICATING THAT THE SLIDES HAVE RE-ENGAGED.