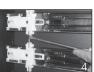

## MOUNTING THE CSS BALL BEARING SLIDES:

6. PUT BACK THE IRON BAR INTO THE PLASTIC SHEET. PLEASE NOTE THAT YOU NEED TO MOVE UP THE PLASTIC SHEET, SO THAT THERE IS ENOUGH SPACE FOR THE IRON BAR.

- 7. PUSH THE PLASTIC SHEET TOWARDS THE FRONT OF THE TROLLEY. **IMPORTANT:** DO THIS ONLY FOR THE RIGHT SIDE.
- 8. CHECK THE PIN POSITION ON THE LEFT AND RIGHT SIDE.
- 9. REPLACE THE DRAWER: MAKE SURE THAT SLIDES ARE 100% EXTRACTED. CAREFULLY INSERT THE DRAWER SLIDES.
- 10. **IMPORTANT:** MAKE SURE THE BALL BEARINGS STAYS IN THE SLIDES.
- 11. PUSH UNTIL YOU HEAR THE CLICK INDICATING THAT THE SLIDES HAVE RE-ENGAGED.