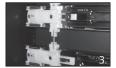

## MOUNTING THE CSS BALL BEARING SLIDES:

6. PUT BACK THE IRON BAR INTO THE PLASTIC SHEET. PLEASE NOTE THAT YOU NEED TO MOVE UP THE PLASTIC SHEET, SO THAT THERE IS ENOUGH SPACE FOR THE IRON BAR.

- 7. PUSH THE PLASTIC SHEET TOWARDS THE FRONT OF THE TROLLEY. **IMPORTANT:** DO THIS ONLY FOR THE RIGHT SIDE.
- 8. CHECK THE PIN POSITION ON THE LEFT AND RIGHT SIDE.
- 9. REPLACE THE DRAWER: MAKE SURE THAT SLIDES ARE 100% EXTRACTED. CAREFULLY INSERT THE DRAWER SLIDES.
- 10. **IMPORTANT:** MAKE SURE THE BALL BEARINGS STAYS IN THE SLIDES.
- 11. PUSH UNTIL YOU HEAR THE CLICK INDICATING THAT THE SLIDES HAVE RE-ENGAGED.