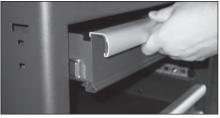

## MOUNTING THE CSS BALL BEARING SLIDES:

6. PUT BACK THE IRON BAR INTO THE PLASTIC SHEET. PLEASE NOTE THAT YOU NEED TO MOVE UP THE PLASTIC SHEET, SO THAT THERE IS ENOUGH SPACE FOR THE IRON BAR.

- 7. PUSH THE PLASTIC SHEET TOWARDS THE FRONT OF THE TROLLEY. **IMPORTANT:** DO THIS ONLY FOR THE RIGHT SIDE.
- 8. CHECK THE PIN POSITION ON THE LEFT AND RIGHT SIDE.
- 9. REPLACE THE DRAWER: MAKE SURE THAT SLIDES ARE 100% EXTRACTED. CAREFULLY INSERT THE DRAWER SLIDES.
- 10. **IMPORTANT:** MAKE SURE THE BALL BEARINGS STAYS IN THE SLIDES.
- 11. PUSH UNTIL YOU HEAR THE CLICK INDICATING THAT THE SLIDES HAVE RE-ENGAGED.