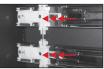

## MOUNTING THE CSS BALL BEARING SLIDES:

6. PUT BACK THE IRON BAR INTO THE PLASTIC SHEET. PLEASE NOTE THAT YOU NEED TO MOVE UP THE PLASTIC SHEET, SO THAT THERE IS ENOUGH SPACE FOR THE IRON BAR.

- 7. PUSH THE PLASTIC SHEET TOWARDS THE FRONT OF THE TROLLEY. **IMPORTANT:** DO THIS ONLY FOR THE RIGHT SIDE.
- 8. CHECK THE PIN POSITION ON THE LEFT AND RIGHT SIDE.
- 9. REPLACE THE DRAWER: MAKE SURE THAT SLIDES ARE 100% EXTRACTED. CAREFULLY INSERT THE DRAWER SLIDES.
- 10. **IMPORTANT:** MAKE SURE THE BALL BEARINGS STAYS IN THE SLIDES.
- 11. PUSH UNTIL YOU HEAR THE CLICK INDICATING THAT THE SLIDES HAVE RE-ENGAGED.