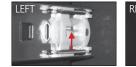

- 1. SIMULTANEOUSLY PUSH THE RELEASE LEVERS ON THE BALL BEARING SLIDES: LEFT GOES UP - RIGHT GOES DOWN.
- 2. PULL THE DRAWER OUT. OBSERVE THE ORIGINAL PIN POSITION ON THE SLIDE AFTER YOU PULL THE DRAWER OUT.
- 3. PRESS THE RIGHT PIN UPWARDS. YOU WILL SEE THE PLASTIC SHEET MOVE TO THE LEFT SIDE AUTOMATICALLY.
- 4. REPEAT THE SAME STEP FOR THE REMAINING BALL BEARING SLIDES.
- 5. MOVE THE PLASTIC SHEET UPWARDS, IN ORDER TO TAKE OUT THE IRON BAR. YOU CAN NOW REMOVE THE BALL BEARING BY REMOVING THE RIVET.