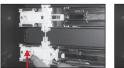

- 1. SIMULTANEOUSLY PUSH THE RELEASE LEVERS ON THE BALL BEARING SLIDES: LEFT GOES UP - RIGHT GOES DOWN.
- 2. PULL THE DRAWER OUT. OBSERVE THE ORIGINAL PIN POSITION ON THE SLIDE AFTER YOU PULL THE DRAWER OUT.
- 3. PRESS THE RIGHT PIN UPWARDS. YOU WILL SEE THE PLASTIC SHEET MOVE TO THE LEFT SIDE AUTOMATICALLY.
- 4. REPEAT THE SAME STEP FOR THE REMAINING BALL BEARING SLIDES.
- 5. MOVE THE PLASTIC SHEET UPWARDS, IN ORDER TO TAKE OUT THE IRON BAR. YOU CAN NOW REMOVE THE BALL BEARING BY REMOVING THE RIVET.