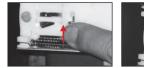

- 1. SIMULTANEOUSLY PUSH THE RELEASE LEVERS ON THE BALL BEARING SLIDES: LEFT GOES UP - RIGHT GOES DOWN.
- 2. PULL THE DRAWER OUT. OBSERVE THE ORIGINAL PIN POSITION ON THE SLIDE AFTER YOU PULL THE DRAWER OUT.
- 3. PRESS THE RIGHT PIN UPWARDS. YOU WILL SEE THE PLASTIC SHEET MOVE TO THE LEFT SIDE AUTOMATICALLY.
- 4. REPEAT THE SAME STEP FOR THE REMAINING BALL BEARING SLIDES.
- 5. MOVE THE PLASTIC SHEET UPWARDS, IN ORDER TO TAKE OUT THE IRON BAR. YOU CAN NOW REMOVE THE BALL BEARING BY REMOVING THE RIVET.