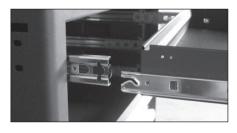

## MOUNTING THE CSS BALL BEARING SLIDES:

6. PUT BACK THE IRON BAR INTO THE PLASTIC SHEET. PLEASE NOTE THAT YOU NEED TO MOVE UP THE PLASTIC SHEET, SO THAT THERE IS ENOUGH SPACE FOR THE IRON BAR.

- 7. PUSH THE PLASTIC SHEET TOWARDS THE FRONT OF THE TROLLEY. **IMPORTANT:** DO THIS ONLY FOR THE RIGHT SIDE.
- 8. CHECK THE PIN POSITION ON THE LEFT AND RIGHT SIDE.
- 9. REPLACE THE DRAWER: MAKE SURE THAT SLIDES ARE 100% EXTRACTED. CAREFULLY INSERT THE DRAWER SLIDES.
- 10. **IMPORTANT:** MAKE SURE THE BALL BEARINGS STAYS IN THE SLIDES.
- 11. PUSH UNTIL YOU HEAR THE CLICK INDICATING THAT THE SLIDES HAVE RE-ENGAGED.