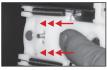

## MOUNTING THE CSS BALL BEARING SLIDES:

6. PUT BACK THE IRON BAR INTO THE PLASTIC SHEET. PLEASE NOTE THAT YOU NEED TO MOVE UP THE PLASTIC SHEET, SO THAT THERE IS ENOUGH SPACE FOR THE IRON BAR.

- 7. PUSH THE PLASTIC SHEET TOWARDS THE FRONT OF THE TROLLEY. **IMPORTANT:** DO THIS ONLY FOR THE RIGHT SIDE.
- 8. CHECK THE PIN POSITION ON THE LEFT AND RIGHT SIDE.
- 9. REPLACE THE DRAWER: MAKE SURE THAT SLIDES ARE 100% EXTRACTED. CAREFULLY INSERT THE DRAWER SLIDES.
- 10. **IMPORTANT:** MAKE SURE THE BALL BEARINGS STAYS IN THE SLIDES.
- 11. PUSH UNTIL YOU HEAR THE CLICK INDICATING THAT THE SLIDES HAVE RE-ENGAGED.