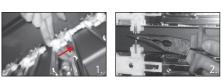

- 1. SIMULTANEOUSLY PUSH THE RELEASE LEVERS ON THE BALL BEARING SLIDES: LEFT GOES UP - RIGHT GOES DOWN.
- 2. PULL THE DRAWER OUT. OBSERVE THE ORIGINAL PIN POSITION ON THE SLIDE AFTER YOU PULL THE DRAWER OUT.
- 3. PRESS THE RIGHT PIN UPWARDS. YOU WILL SEE THE PLASTIC SHEET MOVE TO THE LEFT SIDE AUTOMATICALLY.
- 4. REPEAT THE SAME STEP FOR THE REMAINING BALL BEARING SLIDES.
- 5. MOVE THE PLASTIC SHEET UPWARDS, IN ORDER TO TAKE OUT THE IRON BAR. YOU CAN NOW REMOVE THE BALL BEARING BY REMOVING THE RIVET.