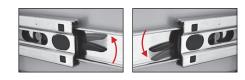

- 1. SIMULTANEOUSLY PUSH THE RELEASE LEVERS ON THE BALL BEARING SLIDES: LEFT GOES UP - RIGHT GOES DOWN.
- 2. PULL THE DRAWER OUT. OBSERVE THE ORIGINAL PIN POSITION ON THE SLIDE AFTER YOU PULL THE DRAWER OUT.
- 3. PRESS THE RIGHT PIN UPWARDS. YOU WILL SEE THE PLASTIC SHEET MOVE TO THE LEFT SIDE AUTOMATICALLY.
- 4. REPEAT THE SAME STEP FOR THE REMAINING BALL BEARING SLIDES.
- 5. MOVE THE PLASTIC SHEET UPWARDS, IN ORDER TO TAKE OUT THE IRON BAR. YOU CAN NOW REMOVE THE BALL BEARING BY REMOVING THE RIVET.