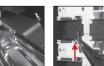

## MOUNTING THE CSS BALL BEARING SLIDES:

6. PUT BACK THE IRON BAR INTO THE PLASTIC SHEET. PLEASE NOTE THAT YOU NEED TO MOVE UP THE PLASTIC SHEET, SO THAT THERE IS ENOUGH SPACE FOR THE IRON BAR.

- 7. PUSH THE PLASTIC SHEET TOWARDS THE FRONT OF THE TROLLEY. **IMPORTANT:** DO THIS ONLY FOR THE RIGHT SIDE.
- 8. CHECK THE PIN POSITION ON THE LEFT AND RIGHT SIDE.
- 9. REPLACE THE DRAWER: MAKE SURE THAT SLIDES ARE 100% EXTRACTED. CAREFULLY INSERT THE DRAWER SLIDES.
- 10. **IMPORTANT:** MAKE SURE THE BALL BEARINGS STAYS IN THE SLIDES.
- 11. PUSH UNTIL YOU HEAR THE CLICK INDICATING THAT THE SLIDES HAVE RE-ENGAGED.