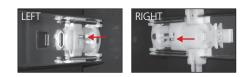

- 1. SIMULTANEOUSLY PUSH THE RELEASE LEVERS ON THE BALL BEARING SLIDES: LEFT GOES UP - RIGHT GOES DOWN.
- 2. PULL THE DRAWER OUT. OBSERVE THE ORIGINAL PIN POSITION ON THE SLIDE AFTER YOU PULL THE DRAWER OUT.
- 3. PRESS THE RIGHT PIN UPWARDS. YOU WILL SEE THE PLASTIC SHEET MOVE TO THE LEFT SIDE AUTOMATICALLY.
- 4. REPEAT THE SAME STEP FOR THE REMAINING BALL BEARING SLIDES.
- 5. MOVE THE PLASTIC SHEET UPWARDS, IN ORDER TO TAKE OUT THE IRON BAR. YOU CAN NOW REMOVE THE BALL BEARING BY REMOVING THE RIVET.

## MOUNTING THE CSS BALL BEARING SLIDES:

6. PUT BACK THE IRON BAR INTO THE PLASTIC SHEET. PLEASE NOTE THAT YOU NEED TO MOVE UP THE PLASTIC SHEET, SO THAT THERE IS ENOUGH SPACE FOR THE IRON BAR.

- 7. PUSH THE PLASTIC SHEET TOWARDS THE FRONT OF THE TROLLEY. **IMPORTANT:** DO THIS ONLY FOR THE RIGHT SIDE.
- 8. CHECK THE PIN POSITION ON THE LEFT AND RIGHT SIDE.
- 9. REPLACE THE DRAWER: MAKE SURE THAT SLIDES ARE 100% EXTRACTED. CAREFULLY INSERT THE DRAWER SLIDES.
- 10. **IMPORTANT:** MAKE SURE THE BALL BEARINGS STAYS IN THE SLIDES.
- 11. PUSH UNTIL YOU HEAR THE CLICK INDICATING THAT THE SLIDES HAVE RE-ENGAGED.