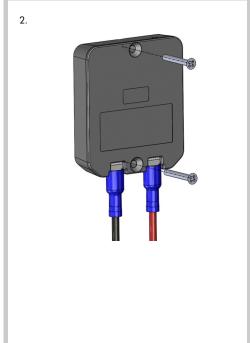

### PACKING CONTENTS

- 1 x AL1-H Wireless charger
   2 x Crimp Connectors

2 x Screws

- 12V & 24V systems compatible (9-32Vdc)
- Qi charging protocol
   Supplied with FASTON crimp connectors

- Crimp cables on to blade terminals and plug onto unit Using screws provided secure the device in desired location. (No.6 x 25  $\,$
- 3. Ensure there is no more than 2mm of material in front of the unit. A distance of greater than 5mm from the front of the unit will stop the unit from detecting a phone.
- Connect to compatible power source (9V-32V, fused at 2A) and ensure blue light is on to check unit is working