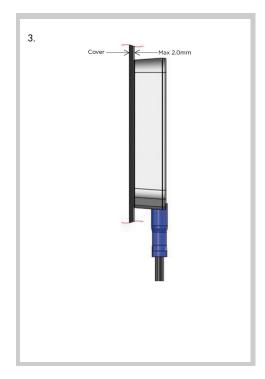

### PACKING CONTENTS

- 1 x AL1-H Wireless charger
   2 x Crimp Connectors

2 x Screws

- 12V & 24V systems compatible (9-32Vdc)
- Qi charging protocol
   Supplied with FASTON crimp connectors

- Crimp cables on to blade terminals and plug onto unit Using screws provided secure the device in desired location. (No.6 x 25  $\,$
- 3. Ensure there is no more than 2mm of material in front of the unit. A distance of greater than 5mm from the front of the unit will stop the unit from detecting a phone.
- Connect to compatible power source (9V-32V, fused at 2A) and ensure blue light is on to check unit is working