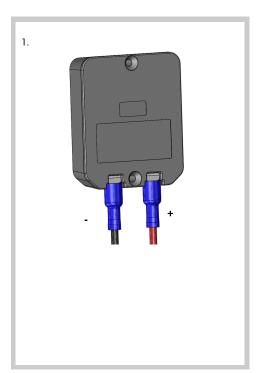

### PACKING CONTENTS

- 1 x AL1-H Wireless charger
   2 x Crimp Connectors

2 x Screws

- 12V & 24V systems compatible (9-32Vdc)
- Qi charging protocol
   Supplied with FASTON crimp connectors

- Crimp cables on to blade terminals and plug onto unit Using screws provided secure the device in desired location. (No.6 x 25  $\,$
- 3. Ensure there is no more than 2mm of material in front of the unit. A distance of greater than 5mm from the front of the unit will stop the unit from detecting a phone.
- Connect to compatible power source (9V-32V, fused at 2A) and ensure blue light is on to check unit is working