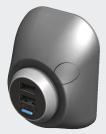

## **USB-WPOD**

### FOR ON WALL INSTALLATIONS

Wall-mounted housing to allow the standard PVPro & PVPWp range to be installed on the wall of the vehicle without the need of a 30mm drilled hole. It is fixed to the wall with screws hidden by tamper-proof overs and space is provided for a fuse to protect the wiring (recommended).