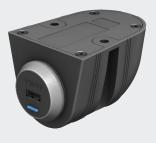

# **USB-POD**

#### FOR UNDERSEAT INSTALLATIONS

Rugged mounting pod for PVPro USB installation under seats, accessible from the front or rear. It can house PVPro, PV65R and PVPWp USB chargers and is also available as a complete assembly together with 1.2m of fused wiring.