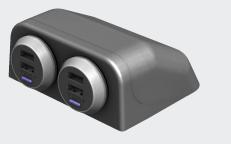

## **USB-TPOD**

### FOR TABLE TOP INSTALLATIONS

Designed to house two PVPro, PV65R or PVPWp USB chargers. It comes complete with fused internal wiring to allow for a single input source from the vehicle wiring. Using this system up to four USB outlets (2 x double units) can be made available for charging at tables.