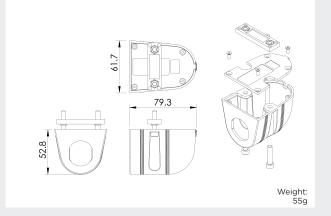

# **USB-POD**

#### FOR UNDERSEAT INSTALLATIONS

Rugged mounting pod for PVPro USB installation under seats, accessible from the front or rear. It can house PVPro, PV65R and PVPWp USB chargers and is also available as a complete assembly together with 1.2m of fused wiring.