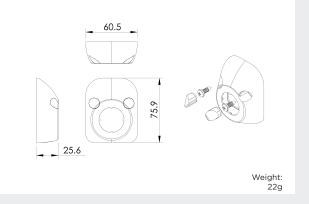

## **USB-WPOD**

### FOR ON WALL INSTALLATIONS

Wall-mounted housing to allow the standard PVPro & PVPWp range to be installed on the wall of the vehicle without the need of a 30mm drilled hole. It is fixed to the wall with screws hidden by tamper-proof overs and space is provided for a fuse to protect the wiring (recommended).