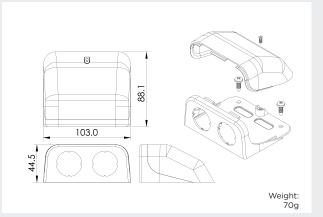

## **USB-TPOD**

### FOR TABLE TOP INSTALLATIONS

Designed to house two PVPro, PV65R or PVPWp USB chargers. It comes complete with fused internal wiring to allow for a single input source from the vehicle wiring. Using this system up to four USB outlets (2 x double units) can be made available for charging at tables.