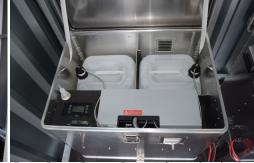

## Mobile off-grid surveillance with extreme autonomy powered with a EFOY Pro 2400 Duo Fuel Cell

The EFOY fuel cell uses methanol, and therefore has no CO2 emissions and it operates quiet. This solution is tailored be deployed to both urban and rural sites, without any impact on the surroundings. Several months of operation without any user intervention is a reality— a period which can even be extended by complimenting with solar panels.

# The AWILCO MSTR4 is the right tool for the user requiring mobility, minimal setup time, and very low maintenance.

Contact us to hear more: mail@awilco.dk/+45 5656 5400

| Specifications: |                         |                        |                                                 |
|-----------------|-------------------------|------------------------|-------------------------------------------------|
| Product no.     | MSTR4                   | Product name:          | Mobile Surveillance Trailer<br>Variant Standard |
| Equipment box:  | 2 x Box-a-fuel-cell     | Weight:                | 700 kg                                          |
| Fuel Cell:      | EFOY Pro 2400 Duo 110W  | Dimensions:            | L 447 x B 250 x H 256 cm<br>H mast max 7 m      |
| Methanol:       | 2 x M28 / 28 liter      | Mast:                  | 6.5 m manual hoisting                           |
| Batteries:      | 2 x 100Ah AGM batteries | Storage temperature:   | -20° to 45°C                                    |
| Inverter:       | 12V DC—230V AC 150W     | Operation temperature: | -20° to 45°C                                    |
| Battery guard:  | PowerTector 40W         | Solar panels:          | Optional                                        |