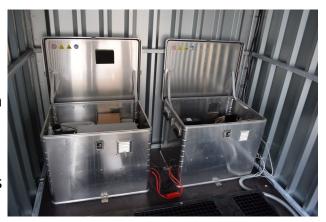

A complete and reliable solution with sufficient electrical power to ensure stable and long operating time at the site.

The unit can be tailored to the equipment you need. We install the fuel cell and the batteries, and should you desire cameras and other equipment, we will agree which solutions suit you best.

# The AWILCO MSTR4 is the right tool for the user requiring mobility, minimal setup time, and very low maintenance.

Contact us to hear more: mail@awilco.dk/+45 5656 5400

| Specifications: |                         |                        |                                                 |
|-----------------|-------------------------|------------------------|-------------------------------------------------|
| Product no.     | MSTR4                   | Product name:          | Mobile Surveillance Trailer<br>Variant Standard |
| Equipment box:  | 2 x Box-a-fuel-cell     | Weight:                | 700 kg                                          |
| Fuel Cell:      | EFOY Pro 2400 Duo 110W  | Dimensions:            | L 447 x B 250 x H 256 cm<br>H mast max 7 m      |
| Methanol:       | 2 x M28 / 28 liter      | Mast:                  | 6.5 m manual hoisting                           |
| Batteries:      | 2 x 100Ah AGM batteries | Storage temperature:   | -20° to 45°C                                    |
| Inverter:       | 12V DC—230V AC 150W     | Operation temperature: | -20° to 45°C                                    |
| Battery guard:  | PowerTector 40W         | Solar panels:          | Optional                                        |