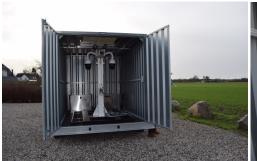

# The AWILCO MSTR4 is the right tool for the user requiring mobility, minimal setup time, and very low maintenance.

Contact us to hear more: mail@awilco.dk/+45 5656 5400

| Specifications: |                         |                        |                                                 |
|-----------------|-------------------------|------------------------|-------------------------------------------------|
| Product no.     | MSTR4                   | Product name:          | Mobile Surveillance Trailer<br>Variant Standard |
| Equipment box:  | 2 x Box-a-fuel-cell     | Weight:                | 700 kg                                          |
| Fuel Cell:      | EFOY Pro 2400 Duo 110W  | Dimensions:            | L 447 x B 250 x H 256 cm<br>H mast max 7 m      |
| Methanol:       | 2 x M28 / 28 liter      | Mast:                  | 6.5 m manual hoisting                           |
| Batteries:      | 2 x 100Ah AGM batteries | Storage temperature:   | -20° to 45°C                                    |
| Inverter:       | 12V DC—230V AC 150W     | Operation temperature: | -20° to 45°C                                    |
| Battery guard:  | PowerTector 40W         | Solar panels:          | Optional                                        |