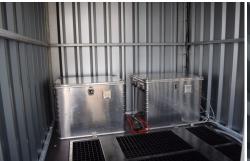

A complete and reliable solution with sufficient electrical power to ensure stable and long operating time at the site.

The unit can be tailored to the equipment you need. We install the fuel cell and the batteries, and should you desire cameras and other equipment, we will agree which solutions suit you best.

# The AWILCO MSTR4 is the right tool for the user requiring mobility, minimal setup time, and very low maintenance.

Contact us to hear more: mail@awilco.dk/+45 5656 5400

| Specifications: |                         |                        |                                                 |
|-----------------|-------------------------|------------------------|-------------------------------------------------|
| Product no.     | MSTR4                   | Product name:          | Mobile Surveillance Trailer<br>Variant Standard |
| Equipment box:  | 2 x Box-a-fuel-cell     | Weight:                | 700 kg                                          |
| Fuel Cell:      | EFOY Pro 2400 Duo 110W  | Dimensions:            | L 447 x B 250 x H 256 cm<br>H mast max 7 m      |
| Methanol:       | 2 x M28 / 28 liter      | Mast:                  | 6.5 m manual hoisting                           |
| Batteries:      | 2 x 100Ah AGM batteries | Storage temperature:   | -20° to 45°C                                    |
| Inverter:       | 12V DC—230V AC 150W     | Operation temperature: | -20° to 45°C                                    |
| Battery guard:  | PowerTector 40W         | Solar panels:          | Optional                                        |