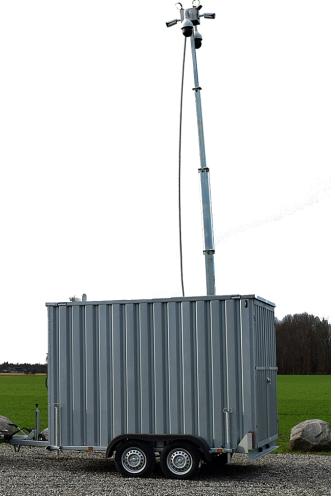

#### Mobile Surveillance Trailer, based on Variant Standard trailer

**AWILCO MSTR4** is a reliable and robust trailer-based energy solution powered by EFOY Pro fuel Cell and batteries, with the option of mounting solar panels for hybrid operation.

#### **Customised to individual applications**

- Traffic management
- Telecommunication

Back-up power

The surveillance trailer, only requires a driving license for weight up to 3500 kg

# The AWILCO MSTR4 is the right tool for the user requiring mobility, minimal setup time, and very low maintenance.

Contact us to hear more: mail@awilco.dk/+45 5656 5400

| Specifications: |                         |                        |                                                 |
|-----------------|-------------------------|------------------------|-------------------------------------------------|
| Product no.     | MSTR4                   | Product name:          | Mobile Surveillance Trailer<br>Variant Standard |
| Equipment box:  | 2 x Box-a-fuel-cell     | Weight:                | 700 kg                                          |
| Fuel Cell:      | EFOY Pro 2400 Duo 110W  | Dimensions:            | L 447 x B 250 x H 256 cm<br>H mast max 7 m      |
| Methanol:       | 2 x M28 / 28 liter      | Mast:                  | 6.5 m manual hoisting                           |
| Batteries:      | 2 x 100Ah AGM batteries | Storage temperature:   | -20° to 45°C                                    |
| Inverter:       | 12V DC—230V AC 150W     | Operation temperature: | -20° to 45°C                                    |
| Battery guard:  | PowerTector 40W         | Solar panels:          | Optional                                        |