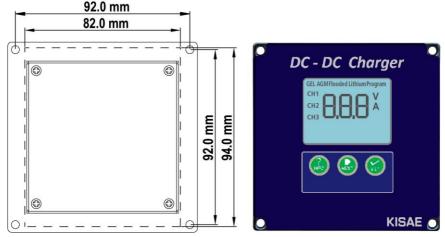

#### Mounting the Remote Panel:

- Choose an appropriate mounting location.
- Use the wall cutout template and the Remote Panel mounting template to mark the positions of the mounting holes.

- Install the RJ45 Cable in your desired location.
- Connect one end of the RJ45 cable to 'COM\_1' Port of Remote Panel. Please note the
  polarity.
- Secure the Remote Panel.
- Connect the other end of RJ45 cable to the 'Remote' port of the charger. Please note the polarity.
- The Remote Panel is now ready to use.

#### Understanding the Remote Panel function:

- The DMTRM1201 Remote share the same controls and displays functions as the display on the DMT1230 and DMT1250 charger.
- Please read 'Understanding the Display & Function Keys during normal operation' for details.